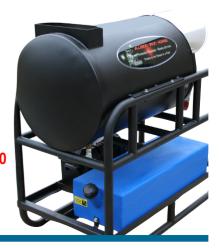

#### **SDC END DISCHARGE HEATER\***

**#9898-WH** 12V SDC Beckett up to 12 GPM \$3,295.00 \$2775.00

\* Top discharge shown Customer pays shipping on power wash equipment and engines

PROFESSIONAL EQUIPMENT SOLD FACTORY DIRECT TO PROFESSIONAL CONTRACTORS