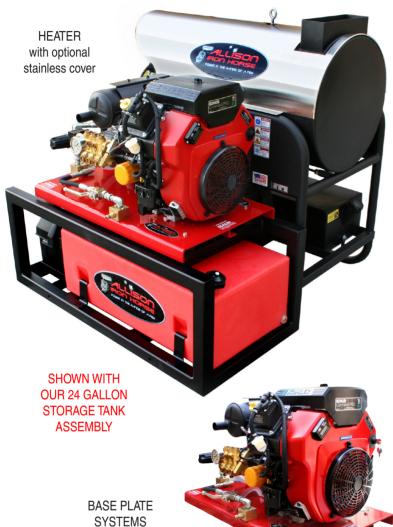

### STANDARD FEATURES: Kohler efi 26.5 HP Engines

This is the only system in the industry that returns to idle when the trigger gun is released. Test show that if you use this engine a minimum of 35 hours per week that your annual gas savings will be approximately \$3,100.00.

#### **ALLISON SEVERE DUTY PUMPS**

The only pumps in the industry that come with a 2-year 'bumper to bumper' warranty that covers every component.

#### **ALLISON SEVERE DUTY GEAR DRIVES**

Belt drive units are a thing of the past. Allison Gear Drives last longer, require little maintenance and extract more available engine horsepower than any other machine in the industry.

#### **ALLISON SUPER SUDS SUCKER CHEM INJECTION**

For over 35 years Allison Suds Sucker Chemical Injectors have been the professionals 'first choice' when it comes to chemical delivery. These systems will produce as much as 50% chemical draw even with 500' of high pressure discharge hose attached.

#### **ALLISON HOT WATER OPTION**

Allison heaters contain 260' of schedule 80 pipe and are equipped with a 12V, SDC Beckett Burner.

**#WH9035A** 9.0 GPM @ 3,500 PSI **-\$5,495.00 \$4675.00 #WH1130A** 11.0 GPM @ 3,000 PSI **-\$5,495.00 \$4675.00** 

#### **IRON HORSE SUPER SKID SYSTEM**

**#WH9035AF** 9.0 GPM @ 3,500 PSI **\$6,495.00 \$5475.00 #WH1130AF** 11.0 GPM @ 3,000 PSI **\$6,495.00 \$5475.00** 